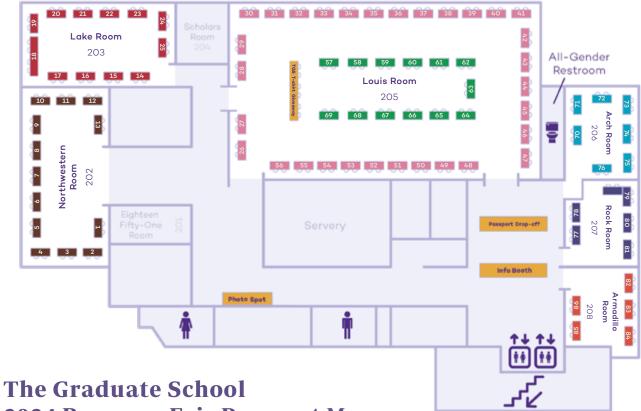

# 2024 Resource Fair Passport Map

Thursday, September 19 | 2-4 PM | Norris University Center, 2nd Floor

# The Graduate School 2024 Resource Fair

## Participating Campus Partners & Student-Led Groups

Get your passport "stamped" by **at least one booth from all seven categories** at the fair and turn it in as you exit to enter our raffle for a chance to win a \$25 credit to the Norris University Bookstore.

#### **Campus & Community** Services

202 - Northwestern Room

### Academic & Career **Development**

203 - Lake Room

#### **Student-Led Groups**

205 - Louis Room [outer ring]

#### Being & Belonging

(including TGS T-shirt Giveaway) 205 - Louis Room [inner ring]

#### **Health & Wellness**

206 - Arch Room

## **Social Responsibility**

(including Voter Registration) 207 - Rock Room

#### **Financial Resources**

208 - Armadillo Room