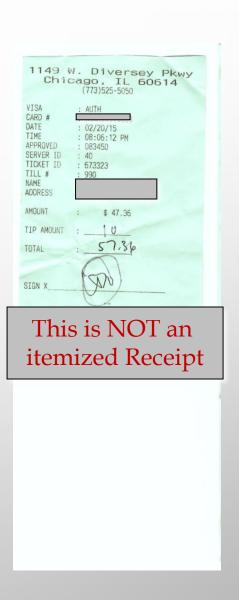

## SAMPLE RECEIPTS

- This is an itemized receipt for a group meal.\*
- It shows the vendor's name, address, phone number, items purchased, cost of each item and payment method.
- The total amount does not include sales tax.
- \* Meals must be for student organization purposes to qualify for reimbursement.